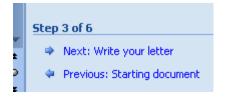

Next Step

Go to Write your Letter and click More Items:

Choose the fields you wish to insert – make sure your cursor is in the right place before you insert the field

Dear «First\_Name»

#### Next Step