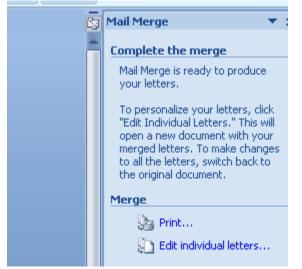

#### To edit individual letters

Choose Merge to New Documents

All of your merged letters will appear as you scroll