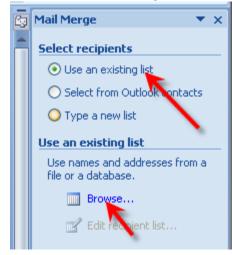

## Click Next Step

Since we have an existing list, we choose that option and go to Browse

# Browse to your database

| Look in:               | 🛅 27access             |
|------------------------|------------------------|
| My Recent<br>Documents | Corrections            |
| Desktop 🤇              | Exceldata<br>addresses |
| Ocuments               |                        |
| My<br>Computer         |                        |
| My Network<br>Places   | · ·                    |