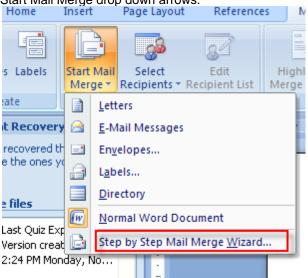

When your letter is complete, go to the Mailings tab and select Step by Step Mail Merge Wizard from the Start Mail Merge drop down arrows.

Right now, we are working on a letter, so that's what we select: