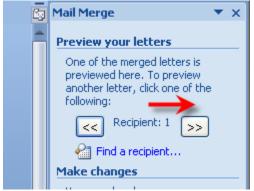

|          |               |                |                                    |               | Ж       |  |
|   |                                                                                                                                                                                                            |          |               |                |                                    |               |         |  |

Next Step



Go to Write your Letter and click More Items:



Choose the fields you wish to insert – make sure your cursor is in the right place before you insert the field



Dear «First\_Name»

#### Next Step



### You can preview the recipients



### Go Next Step



#### To edit individual letters



Choose Merge to New Documents



All of your merged letters will appear as you scroll