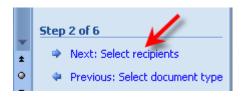

**Click Next Step** 

Since our letter is open, we choose the current document

## Click Next Step

Since we have an existing list, we choose that option and go to Browse