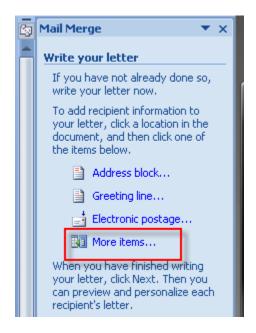

Next Step

Go to Write your Letter and click More Items:

Choose the fields you wish to insert – make sure your cursor is in the right place before you insert the field

Dear «First\_Name»