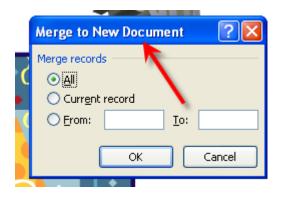

#### To edit individual letters

Choose Merge to New Documents

All of your merged letters will appear as you scroll