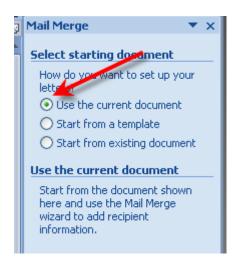

**Click Next Step** 

Since our letter is open, we choose the current document

## Click Next Step

Since we have an existing list, we choose that option and go to Browse